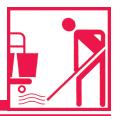

- 1. Dilute according to soil conditions using warm water.
- 2. Apply solution onto floor using mop or automatic scrubber.
- 3. Allow solution to penetrate soil.
- 4.If needed, brush floor with a stiff bristle brush.
- 5.Pick-up solution or squeegee to drain.